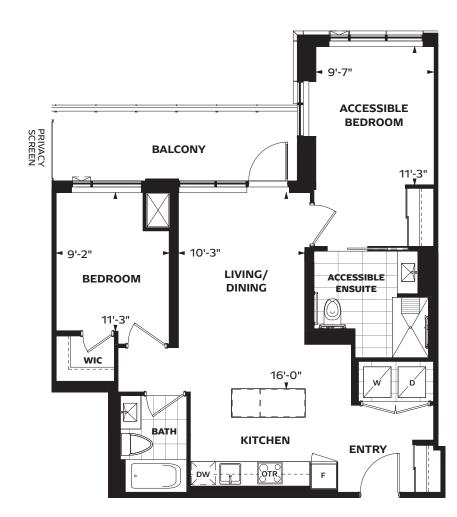

ACCESSIBILITY DESIGNED

## ACCORD 2-PD (ADP) [B2]

## 2 Bedroom

| Suite Area:   | 918 sq. ft.   |
|---------------|---------------|
| Outdoor Area: | 114 sq. ft.   |
| Total Area:   | 1,032 sq. ft. |

Alternate ADP Kitchen

All areas and stated room dimensions are approximate. Note: Actual usable floor space my vary from the stated floor area. Floor area is measured in accordance with the HCRA directive on floor area calculations. Size and location of windows may vary. The purchaser acknowledges that the actual unit purchased may be a reversed layout to the plan shown. Illustration is artist's concept. E. & O. E. Outdoor area will vary depending on suite location within the building. Please speak with a Sales Representative for details.