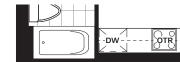

## 2 Bedroom

| Suite Area:   | 918 sq. ft.   |
|---------------|---------------|
| Outdoor Area: | 114 sq. ft.   |
| Total Area:   | 1,032 sq. ft. |

Alternate ADP Kitchen

All areas and stated room dimensions are approximate. Note: Actual usable floor space my vary from the stated floor area. Floor area is measured in accordance with the HCRA directive on floor area calculations. Size and location of windows may vary. The purchaser acknowledges that the actual unit purchased may be a reversed layout to the plan shown. Illustration is artist's concept. E. & O. E. Outdoor area will vary depending on suite location within the building. Please speak with a Sales Representative for details.