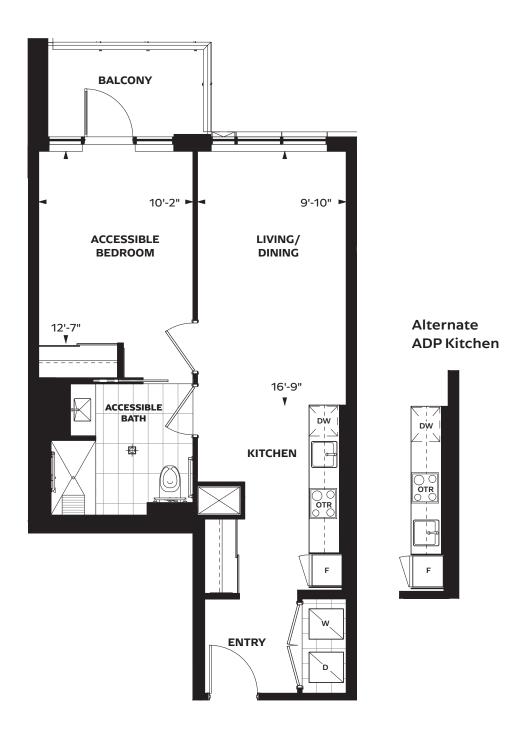

## CONFIDENT 1-PC (ADP)

## 1 Bedroom

Suite Area: 674 sq. ft.
Outdoor Area: 57 sq. ft.
Total Area: 731 sq. ft.

LEVEL 3

LEVEL 4

LEVEL 5

LEVEL 6

All areas and stated room dimensions are approximate. Note: Actual usable floor space my vary from the stated floor area. Floor area is measured in accordance with the HCRA directive on floor area calculations. Size and location of windows may vary. The purchaser acknowledges that the actual unit purchased may be a reversed layout to the plan shown. Illustration is artist's concept. E. & O. E. Outdoor area will vary depending on suite location within the building. Please speak with a Sales Representative for details.